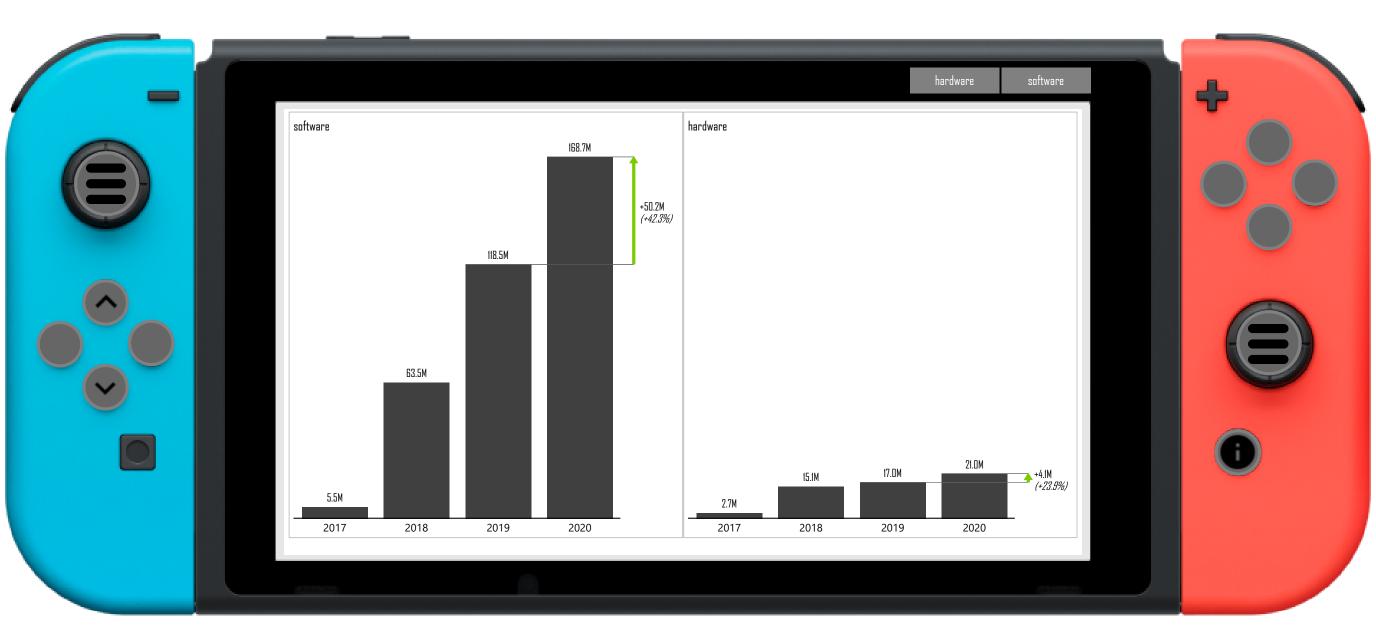

NUMBER OF SOFTWARE UNITS INCREASED BY +42,3% TO 168.7 mUNITS IN Q3 2020 (IN COMPARISON WITH Q3 2019), BIGGEST INCREASE BY JAPAN WITH +51.6%. THE NUMBER OF HARDWARE UNITS INCREASED BY 23.9% TO 21.0 mUNITS IN Q3 2020, ALSO A MAJOR INCREASE BY JAPAN OF +35.3%.

Nintendo Switch Platform | Units sales of hardware and software in # | Period 2017 Q3..2020 Q3

NUMBER OF SOFTWARE UNITS INCREASED BY +42,3% TO 168.7 mUNITS IN Q3 2020 (IN COMPARISON WITH Q3 2019), BIGGEST INCREASE BY JAPAN WITH +51.6%. THE NUMBER OF HARDWARE UNITS INCREASED BY 23.9% TO 21.0 mUNITS IN Q3 2020, ALSO A MAJOR INCREASE BY JAPAN OF +35.3%.

Nintendo Switch Platform | Units sales of hardware and software in # | Period 2017 Q3...2020 Q3

NUMBER OF SOFTWARE UNITS INCREASED BY +42,3% TO 168.7 mUNITS IN Q3 2020 (IN COMPARISON WITH Q3 2019), BIGGEST INCREASE BY JAPAN WITH +51.6%. THE NUMBER OF HARDWARE UNITS INCREASED BY 23.9% TO 21.0 mUNITS IN Q3 2020, ALSO A MAJOR INCREASE BY JAPAN OF +35.3%.

Nintendo Switch Platform | Units sales of hardware and software in # | Period 2017 Q3..2020 Q3

Date: 11 November 2020

This report is an template from the **Makeover Monday** weekly makeover series, created with Zebra BI custom visuals.