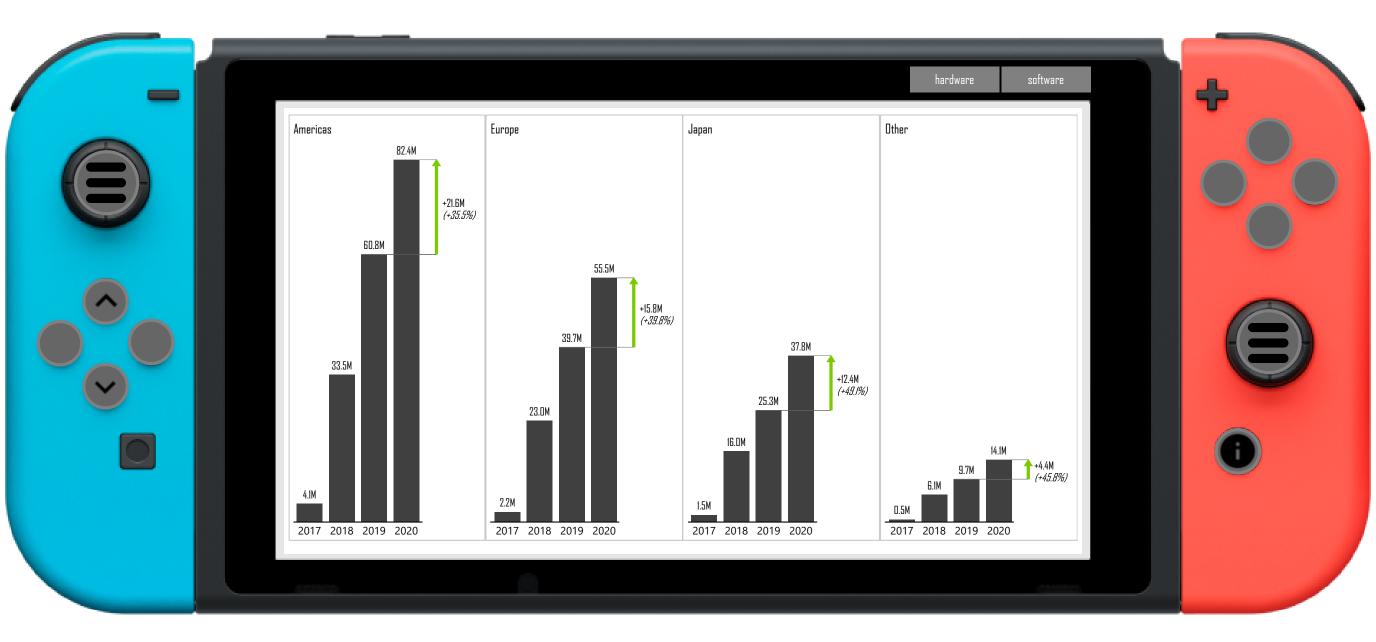

NUMBER OF SOFTWARE UNITS INCREASED BY +42,3% TO 168.7 mUNITS IN Q3 2020 (IN COMPARISON WITH Q3 2019), BIGGEST INCREASE BY JAPAN WITH +51.6%. THE NUMBER OF HARDWARE UNITS INCREASED BY 23.9% TO 21.0 mUNITS IN Q3 2020, ALSO A MAJOR INCREASE BY JAPAN OF +35.3%.

Nintendo Switch Platform | Units sales of hardware and software in # | Period 2017 Q3..2020 Q3

NUMBER OF SOFTWARE UNITS INCREASED BY +42,3% TO 168.7 mUNITS IN Q3 2020 (IN COMPARISON WITH Q3 2019), BIGGEST INCREASE BY JAPAN WITH +51.6%. THE NUMBER OF HARDWARE UNITS INCREASED BY 23.9% TO 21.0 mUNITS IN Q3 2020, ALSO A MAJOR INCREASE BY JAPAN OF +35.3%.

Nintendo Switch Platform | Units sales of hardware and software in # | Period 2017 Q3...2020 Q3

NUMBER OF SOFTWARE UNITS INCREASED BY +42,3% TO 168.7 mUNITS IN Q3 2020 (IN COMPARISON WITH Q3 2019), BIGGEST INCREASE BY JAPAN WITH +51.6%. THE NUMBER OF HARDWARE UNITS INCREASED BY 23.9% TO 21.0 mUNITS IN Q3 2020, ALSO A MAJOR INCREASE BY JAPAN OF +35.3%.

Nintendo Switch Platform | Units sales of hardware and software in # | Period 2017 Q3..2020 Q3

Date: 11 November 2020

This report is an template from the **Makeover Monday** weekly makeover series, created with Zebra BI custom visuals.