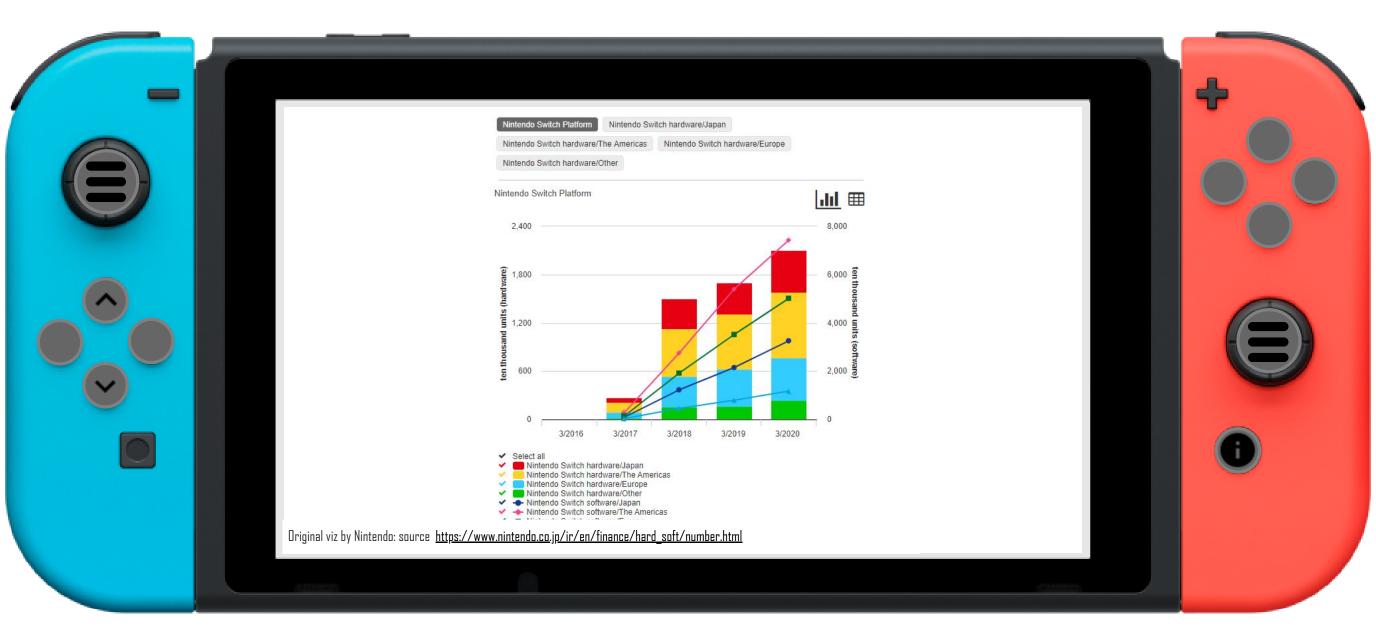

Nintendo Switch Platform | Units sales of hardware and software in # | Period 2017 Q3..2020 Q3

NUMBER OF SOFTWARE UNITS INCREASED BY +42,3% TO 168.7 mUNITS IN Q3 2020 (IN COMPARISON WITH Q3 2019), BIGGEST INCREASE BY JAPAN WITH +51.6%. THE NUMBER OF HARDWARE UNITS INCREASED BY 23.9% TO 21.0 mUNITS IN Q3 2020, ALSO A MAJOR INCREASE BY JAPAN OF +35.3%.

Nintendo Switch Platform | Units sales of hardware and software in # | Period 2017 Q3...2020 Q3

NUMBER OF SOFTWARE UNITS INCREASED BY +42,3% TO 168.7 mUNITS IN Q3 2020 (IN COMPARISON WITH Q3 2019), BIGGEST INCREASE BY JAPAN WITH +51.6%. THE NUMBER OF HARDWARE UNITS INCREASED BY 23.9% TO 21.0 mUNITS IN Q3 2020, ALSO A MAJOR INCREASE BY JAPAN OF +35.3%.

Nintendo Switch Platform | Units sales of hardware and software in # | Period 2017 Q3..2020 Q3

Date: 11 November 2020

This report is an template from the **Makeover Monday** weekly makeover series, created with Zebra BI custom visuals.