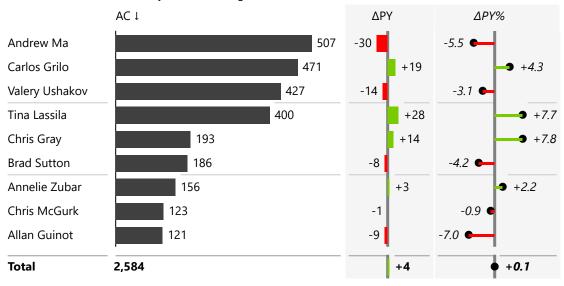

#### Sales, AC and PY (in kEUR) by District Manager

### **Project information**

Power BI | Zebra BI | IBCS® | Actionable reporting | part6 - treemap visual

In today's reality, creating reports that are just showing some numbers is not enough.

Actionable Reporting is about getting insights fast: the faster you learn what's happening with your performance, the faster you can decide what to do next.

In this example you will see how you can use Zebra BI visuals to accomplish this.

This example is the use of the treemap visual makeover.

Source(s): Zebra BI visuals | Power BI custom visuals | data from Zebra BI