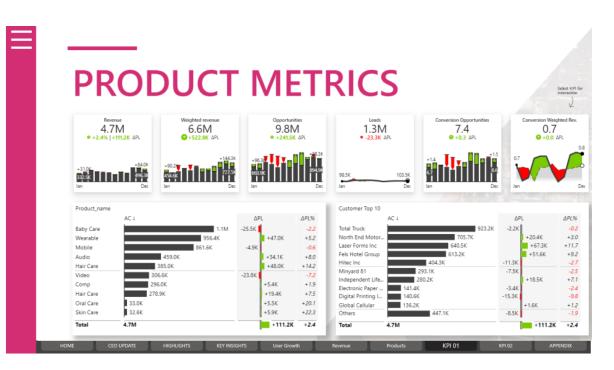

### G **≜** ≡ IMPACT GROUP Impact Development platform Opdrachten The Impact Group - Sales department | Sales in kEUR | 2021 PY, AC, PL, ▲PY, ▲PL, ▲PY%, ▲PL% Actual vs Previous Year Actual vs Plan AC and PL by Month (in K) +147 599 599 +9 590 + 1.5% +32.6% 451 PI PY AC, PY, PL (in K) by Group, Producten AC and PL (in K) by Clients PL AC ΔPL PL AC 1 ∆PL% ∆PL%

The figures used in the charts & tables are based on demo data from Zebra BI - JAGER IBC