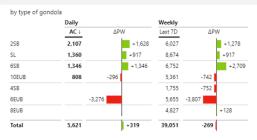

### ST. JOHANN in TIROL DASHBOARD Kitzbüheler Horn Austria | Number of people visiting pistes in # | winter season 2024 | Actual (AC), Previous week (PW) NAVIGATE Length of gondola Length of facility 6 in meters % in meters 22.0% 6EUB 490 30.3% Fichenhof 532 2SB 16.3% 20.2% 1.879 Harschbichl - 201 4SB 16.3% 767 15.3% Jodlalm 879 6SB 1 628 14.1% Penzina R