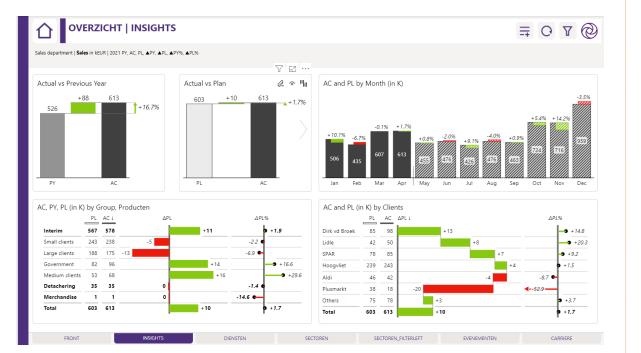

### G **≜** ≡ IMPACT GROUP Impact Development platform Opdrachten The Impact Group - Sales department | Sales in kEUR | 2021 PY, AC, PL, ▲PY, ▲PL, ▲PY%, ▲PL% Actual vs Previous Year Actual vs Plan AC and PL by Month (in K) +147 599 599 +9 590 + 1.5% +32.6% 451 PI PY AC, PY, PL (in K) by Group, Producten AC and PL (in K) by Clients PL AC ΔPL PL AC 1 ∆PL% ∆PL%

The figures used in the charts & tables are based on demo data from Zebra BI - JAGER IBC