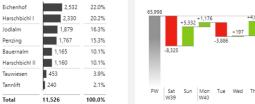

# SHOW THIS ACTIONABLE REPORTING WITH CONTEXT

CREATED WITH ZEBRA BI VISUALS FOR POWER BI

+319 62,971 -3,027

Sun Mon Tue AC W41