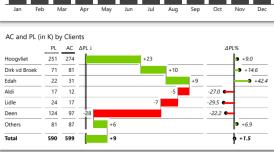

### G **≜** ≡ IMPACT GROUP Impact Development platform Opdrachten The Impact Group - Sales department | Sales in kEUR | 2021 PY, AC, PL, ▲PY, ▲PL, ▲PY%, ▲PL% Actual vs Previous Year Actual vs Plan AC and PL by Month (in K) +147 599 599 +9 590 + 1.5% +32.6% 451 PI PY AC, PY, PL (in K) by Group, Producten AC and PL (in K) by Clients PL AC ΔPL PL AC 1 ∆PL% ∆PL%