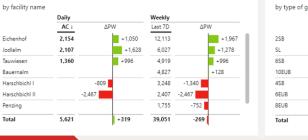

### ST. JOHANN in TIROL DASHBOARD Kitzbüheler Horn Austria | Number of people visiting pistes in # | winter season 2024 | Actual (AC), Previous week (PW) NAVIGATE Length of gondola Length of facility 6 in meters % in meters 22.0% 6EUB 490 30.3% Fichenhof 532 2SB 16.3% 20.2% 1.879 Harschbichl - 201 4SB 16.3% 767 15.3% Jodlalm 879 6SB 1 628 14.1% Penzina R